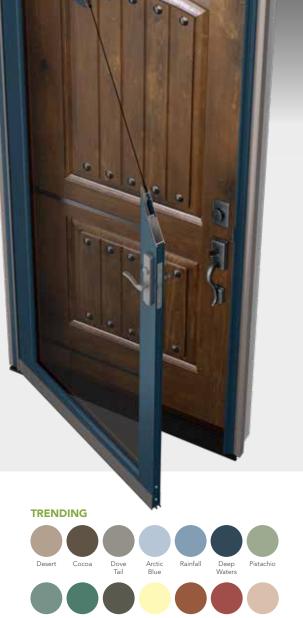

Corrosion-proof corner gussets enhance the structural integrity of the door.

STANDARD

**PAINT COLORS** 

Color-matched bottom expanders for a beautiful custom fit.

Provia THE PROFESSIONAL WAY

STORM DOORS