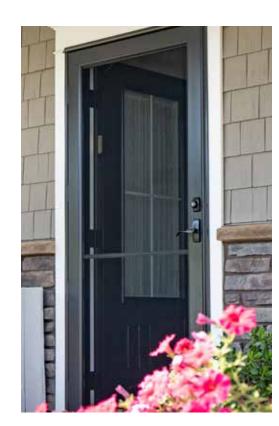

## STORM DOOR **CONSTRUCTION**

Up to 20% thicker aluminum than industry standards

Extruded aluminum frame adds beauty to your door by virtue of the rounded cove molding along the glass edge of the extrusion.

You'll appreciate the finished look of our **color** matched aluminum installation screw covers.

Non-operable sashes are secured by our **color** matched polycarbonate clips or an internal sash lock system. Varies by model.

Corrosion-proof corner gussets enhance the structural integrity of the door.

STANDARD

**PAINT COLORS** 

Color-matched bottom expanders for a beautiful custom fit.

Provia THE PROFESSIONAL WAY

STORM DOORS