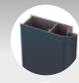

## STORM DOOR **CONSTRUCTION**

Up to 20% thicker aluminum than industry standards

Extruded aluminum frame adds beauty to your door by virtue of the rounded cove molding along the glass edge of the extrusion.

Corrosion-proof corner gussets enhance the structural integrity of the door.

STANDARD

**PAINT COLORS** 

Color-matched bottom expanders for a beautiful custom fit.

Provia THE PROFESSIONAL WAY

STORM DOORS