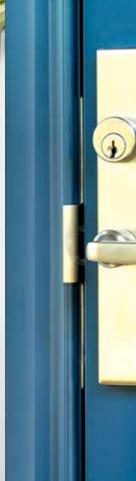

## STORM DOOR **CONSTRUCTION**

Up to 20% thicker aluminum than industry standards

Extruded aluminum frame adds beauty to your door by virtue of the rounded cove molding along the glass edge of the extrusion.

You'll appreciate the finished look of our **color** matched aluminum installation screw covers.

Non-operable sashes are secured by our **color** matched polycarbonate clips or an internal sash lock system. Varies by model.

Corrosion-proof corner gussets enhance the structural integrity of the door.

STANDARD

**PAINT COLORS** 

Color-matched bottom expanders for a beautiful custom fit.

Provia THE PROFESSIONAL WAY

STORM DOORS