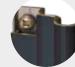

## STORM DOOR **CONSTRUCTION**

Up to 20% thicker aluminum than industry standards

Extruded aluminum frame adds beauty to your door by virtue of the rounded cove molding along the glass edge of the extrusion.

Corrosion-proof corner gussets enhance the structural integrity of the door.

STANDARD

**PAINT COLORS** 

Color-matched bottom expanders for a beautiful custom fit.

Provia THE PROFESSIONAL WAY

STORM DOORS