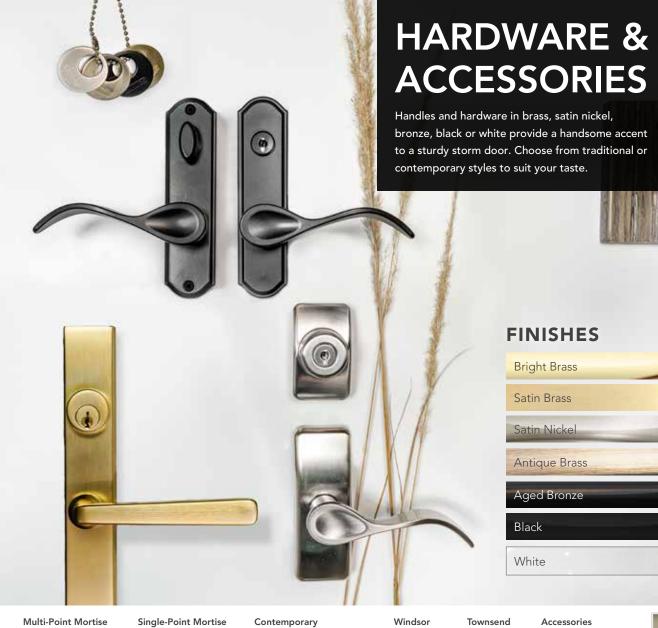

h employee's commitment to devoting the utmost care, pride and quality into each building product we manufacture...it's The Professional Way.



© 2024 ProVia P-MK-00030-25 | 10/24

## STORM DOOR **CONSTRUCTION**

Up to 20% thicker aluminum than industry standards



Extruded aluminum frame adds beauty to your door by virtue of the rounded cove molding along the glass edge of the extrusion.



You'll appreciate the finished look of our **color** matched aluminum installation screw covers.



Non-operable sashes are secured by our **color** matched polycarbonate clips or an internal sash lock system. Varies by model.



Corrosion-proof corner gussets enhance the structural integrity of the door.



STANDARD

**PAINT COLORS** 

Color-matched bottom expanders for a beautiful custom fit.























Provia THE PROFESSIONAL WAY

STORM DOORS

## WHY BUY A PROVIA STORM DOOR?



Custom sizing availability



Can be keyed to match entry door



Matched to painted entry door color



Optional double mortise hardware



Custom door configuration ability







The Spectrum brings you smooth functionality, beauty and durability, featuring top and bottom InVent™ retractable screens, allowing you more venting options than ever.

The Decorator features beveled glass, brass accents and Art Glass to provide a stylish, fresh look which will accent your entry beautifully.

Deluxe is the answer whether you're looking for additional light, ventilation or protection from the elements.

If you're concerned about keeping your small children and pets safely inside, select a DuraGuard doo