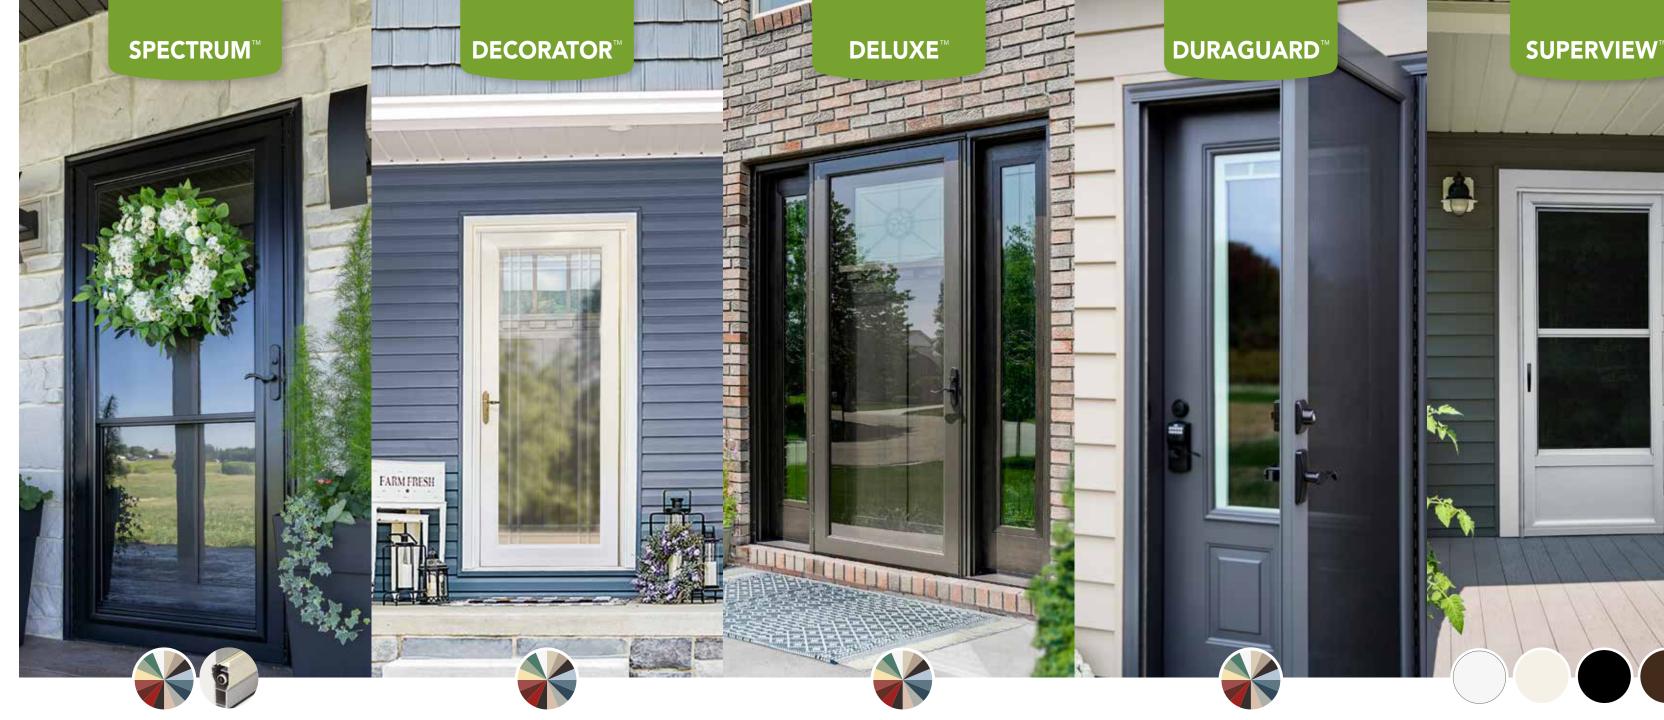

## WHY BUY A PROVIA STORM DOOR?

Custom sizing availability

Can be keyed to match entry door

Matched to painted entry door color

Optional double mortise hardware

Custom door configuration ability

The Spectrum brings you smooth functionality, beauty and durability, featuring top and bottom InVent™ retractable screens, allowing you more venting options than ever.

The Decorator features beveled glass, brass accents and Art Glass to provide a stylish, fresh look which will accent your entry beautifully.

Deluxe is the answer whether you're looking for additional light, ventilation or protection from the elements.

If you're concerned about keeping your small children and pets safely inside, select a DuraGuard door with fixed heavy-duty stainless steel screening.

These storm doors are constructed for style and value in one complete package.