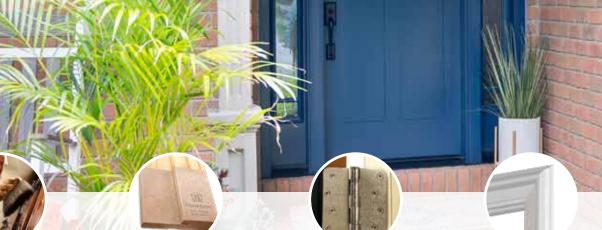

# **BEAUTY** You never get a second chance to make a first impression. A beautiful ProVia® door style and elegance.

Hinges are coated with a brickmold with finger-jointed composite bottom prevents water absorption and carries a Lifetime Limited Warranty when used with PVC vinyl coated aluminum frame cladding outside.

special rust-resistant zinc chromate finish for longlasting beauty.

resistant window trim is warranted not to warp, crack or pull away from the door, even in sunny or higher temperature applications.

High performance, heat-

To reinforce the lock and deadbolt area, a rigid composite lock block is added to all steel doors.

plate ensures you a level of security not found on other residential doors.

The 20-gauge steel security