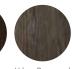

### **STAIN & GLAZE FINISHES**

EMBARQ® & SIGNET® STAINS Oak, Knotty-Alder, and Fir

EMBARQ & SIGNET STAINS Cherry and Mahogany

Cinnamon Coffee Bean

American Cherry Natural Bark

**EMBARQ & SIGNET GLAZES** 

Winter Rain Weathered Juniper Red Velvet