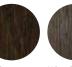

### **STAIN & GLAZE FINISHES**

EMBARQ® & SIGNET® STAINS Oak, Knotty-Alder, and Fir

EMBARQ & SIGNET STAINS Cherry and Mahogany

Cinnamon Coffee Bean

American Cherry Natural Bark

**EMBARQ & SIGNET GLAZES** 

Winter Rain Weathered Juniper Red Velvet