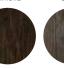

### **STAIN & GLAZE FINISHES**

EMBARQ® & SIGNET® STAINS Oak, Knotty-Alder, and Fir

EMBARQ & SIGNET STAINS Cherry and Mahogany

Cinnamon Coffee Bean

American Cherry Natural Bark

**EMBARQ & SIGNET GLAZES** 

Winter Rain Weathered Juniper Red Velvet