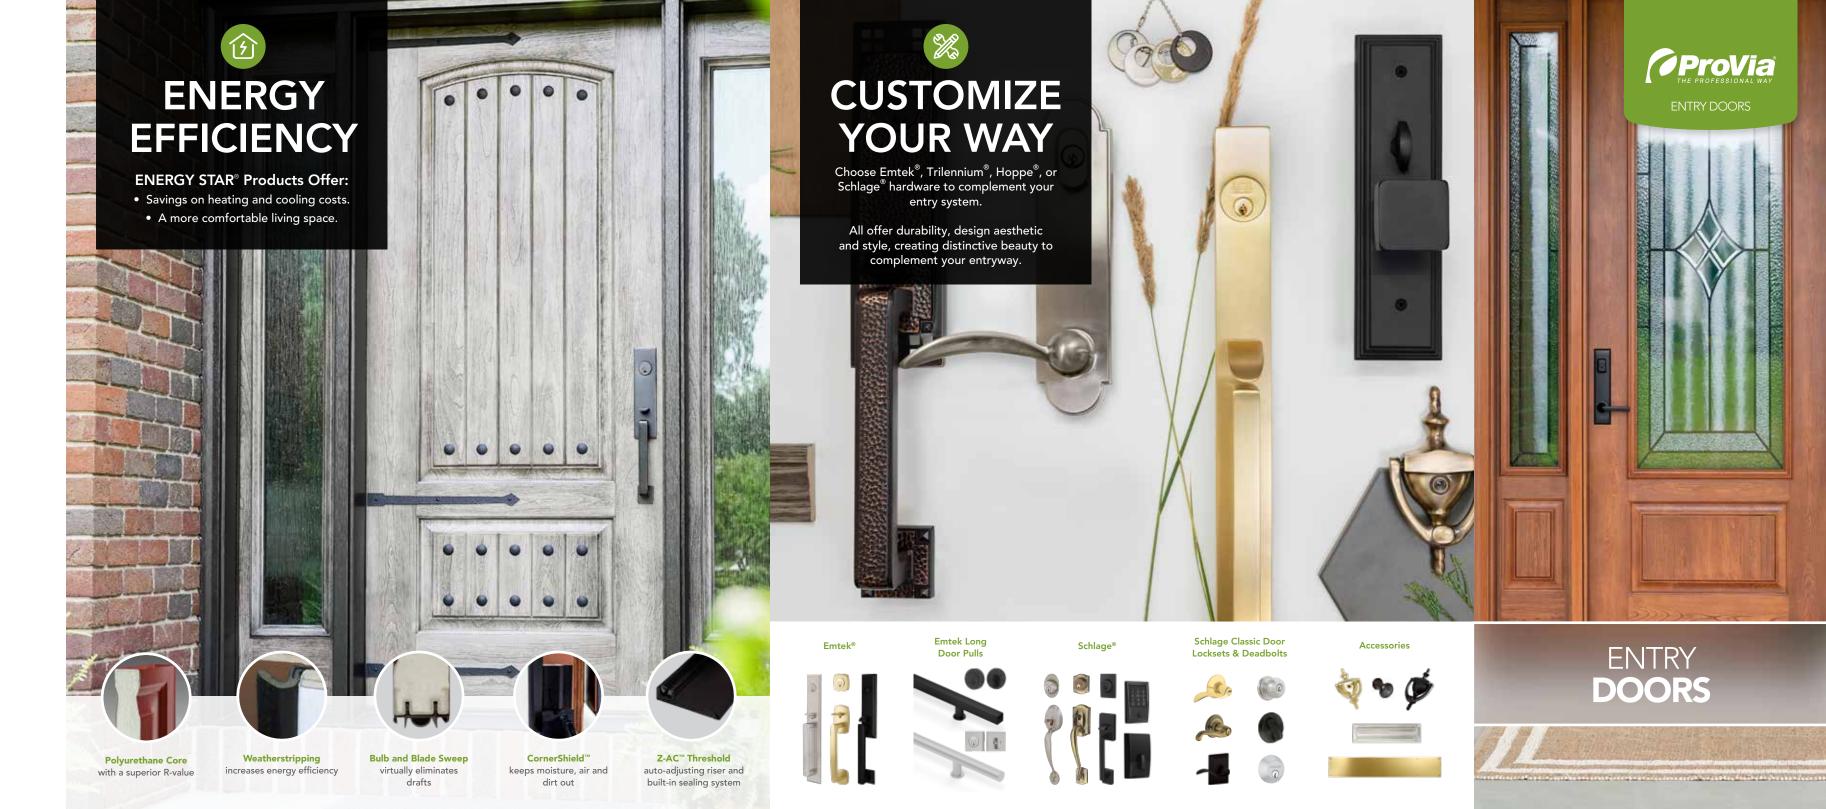

## **DURABILITY**

At ProVia, we take pride in delivering entry systems of top quality construction, made with the finest materials and backed by our Lifetime Limited Transferable Warranty.

## **SECURITY**

Your security and safety is our concern. That's why we've reinforced our lock and deadbolt areas with commercial gauge steel.

**SILK SCREEN GLASS** 

**PRIVACY GLASS** 

**DECORATIVE GLASS** 

Hinges are coated with a brickmold with finger-jointed composite bottom prevents water absorption and carries a Lifetime Limited Warranty when used with PVC vinyl coated aluminum frame cladding outside.

special rust-resistant zinc chromate finish for longlasting beauty.

resistant window trim is warranted not to warp, crack or pull away from the door, even in sunny or higher temperature applications.

High performance, heat-

To reinforce the lock and deadbolt area, a rigid composite lock block is added to all steel doors.

plate ensures you a level of security not found on other residential doors.

The 20-gauge steel security