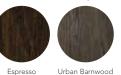

### **STAIN & GLAZE FINISHES**

EMBARQ® & SIGNET® STAINS Oak, Knotty-Alder, and Fir

EMBARQ & SIGNET STAINS Cherry and Mahogany

Cinnamon Coffee Bean

American Cherry Natural Bark

**EMBARQ & SIGNET GLAZES** 

Winter Rain Weathered Juniper Red Velvet