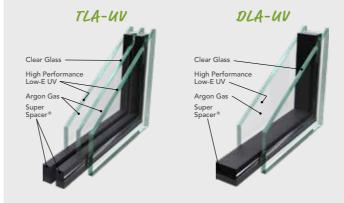

### **GLASS PACKAGES**

The ComforTech™ Warm Edge Glazing System featuring Super Spacer® is used on all Endure™ windows and patio doors. This reduces heat loss, provides warmer glass temperature and reduces interior condensation. All ComforTech products have passed stringent testing and are IG Certified to ensure seals are durable and will not leak.