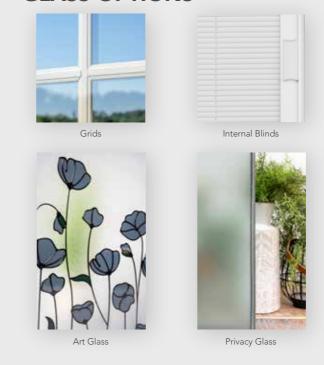

xterior only.

Color combinations will vary based on the window type chosen. See entryLINK for details.

#### Exterior Paint Finishes



\*Available on the interior and exterior. Trending paint colors also available. See entryLINK for all color options.

#### TUFTEX" Smooth Cladding\* Colors

\*Aluminum trim coil with mar-resistant smooth finish



Always refer to our color selector for accurate color representation.

### **GLASS PACKAGES**

The ComforTech™ Warm Edge Glazing System featuring Super Spacer® is used on all Endure™ windows and patio doors. This reduces heat loss, provides warmer glass temperature and reduces interior condensation. All ComforTech products have passed stringent testing and are IG Certified to ensure seals are durable and will not leak.



### **GLASS OPTIONS**



#### **HARDWARE**

#### Windows

#### Double Hung and Slider



Profile<sup>™</sup> DA Lock

## Standard Finishes



#### Casement and Awning



Lock Out Crank Handle

The lock-out feature prevents the handle from closing prematurely while operating the window The handle can be easily put in the closed position by engaging the lever on the back

## Black

#### Optional Finishes



#### Patio Doors



#### Modern Hardware with Keylock







Modern patio door hardware available in Aged Bronze, Satin Nickel and Black.