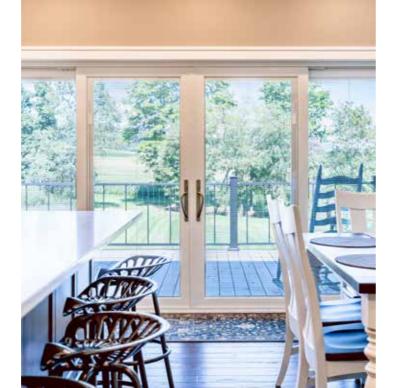

# ENDURE PATIO DOOR FEATURES

FineLine  $^{\scriptscriptstyle{\text{TM}}}$  Corner Welds (standard on laminated and painted units)

Galvanized Steel Reinforced Panels and Sill

Patented Water Drainage System

Multi-Chamber Profiles with Graphite Foam Insulation

Patented Sliding System with 4 Adjustable 1" Wheels Per Operating Panel

Top-Hung Aluminum Screen Frame with BetterVue® Fiberglass Mesh

Spring-Loaded Screen Latch System Automatically Engages Upon Closing

Proprietary AccuVent™ Allows Multiple Venting Options

Perfectly Interlocking Fixed and Operable Panel Rails

2, 3 and 4-Lite Options Available

"To serve, by caring for details in ways others won't." It's not just our mission, but a way of letting our light shine every day at ProVia®. We continually strive to put these words into action by providing unmatched quality and service. The P-icon symbolizes each employee's commitment to devoting the utmost care, pride and quality into each building product we manufacture...it's The Professional Way.