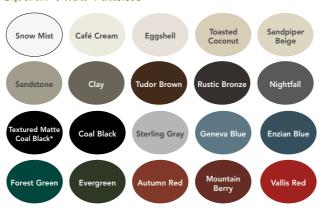

#### **COLORS**

### Interior and Exterior Vinyl

- \*Available on the interior only.
- + Available on the exterior only.

Color combinations will vary based on the window type chosen. See entryLINK for details.

#### Exterior Paint Finishes

\*Available on the interior and exterior. Trending paint colors also available. See entryLINK for all color options.

#### TUFTEX" Smooth Cladding\* Colors

\*Aluminum trim coil with mar-resistant smooth finish

Always refer to our color selector for accurate color representation.