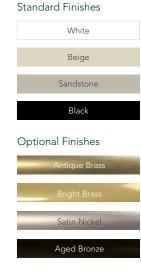

The ComforTech™ Warm Edge Glazing System featuring Super Spacer® is used on all Endure™ windows and patio doors. This reduces heat loss, provides warmer glass temperature and reduces interior condensation. All ComforTech products have passed stringent testing and are IG Certified to ensure seals are durable and will not leak.



### **GLASS OPTIONS**



#### **HARDWARE**

#### Windows

#### Double Hung and Slider



Profile<sup>™</sup> DA Lock

## Standard Finishes



#### Casement and Awning



Lock Out Crank Handle

The lock-out feature prevents the handle from closing prematurely while operating the window The handle can be easily put in the closed position by engaging the lever on the back

## Black

#### Optional Finishes



#### Patio Doors



#### Modern Hardware with Keylock







Modern patio door hardware available in Aged Bronze, Satin Nickel and Black.