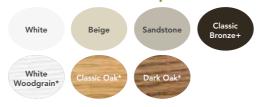

#### **COLORS**

### Interior and Exterior Vinyl

- \*Available on the interior only.
- + Available on the exterior only.

Color combinations will vary based on the window type chosen. See entryLINK for details.